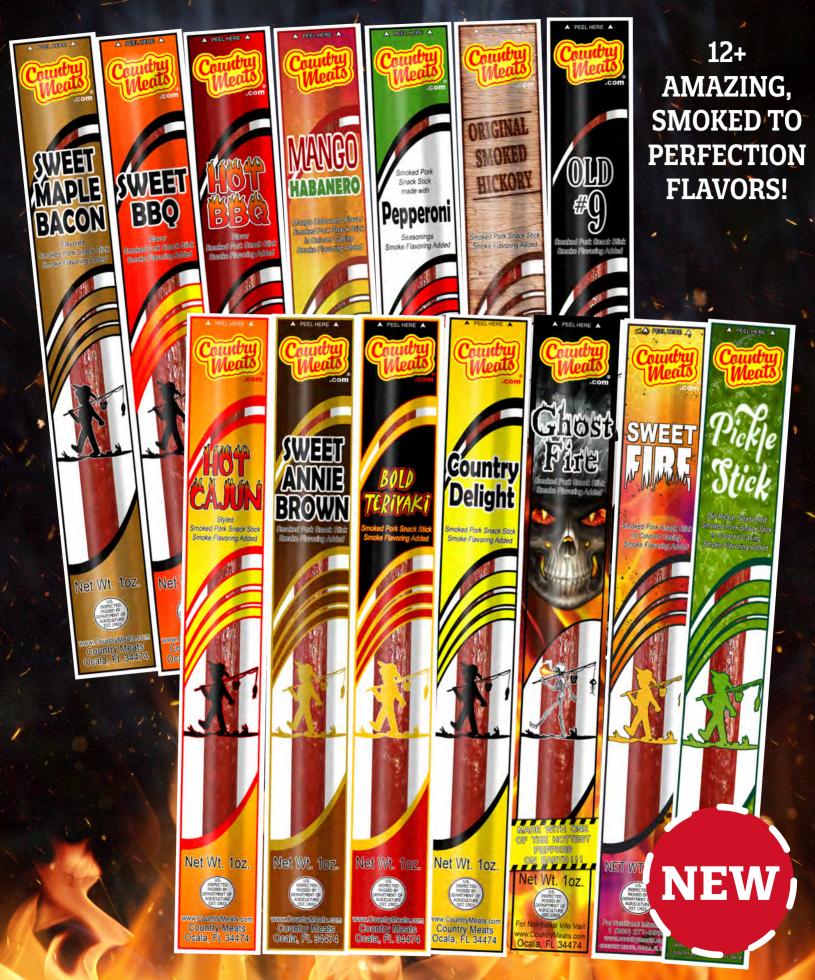

# FLAVOR DESCRIPTIONS

#### SWEET BBQ

OUR ALL TIME BEST SELLING FLAVOR. BLENDED WITH AWARD WINNING BBQ SEASONINGS AND SWEETENED WITH FRESH MILLED BROWN SUGAR. SMOKED AND COOKED TO PERFECTION MAKING IT LIP SMACKING GOOD. A SWEET, TANGY, & SMOKY FAVORITE.

#### SWEET ANNIE BROWN

ANOTHER FAVORITE, MADE WITH REAL HONEY AND BROWN SUGAR. SAVOR THE FLAVOR WITH THIS DELECTABLE SNACK. ARGUABLY THE BEST SNACK STICK IN THE WORLD!

#### COUNTRY DELIGHT

SMOKED FOR 18 HOURS LIKE ALL OUR STICKS THIS CLASSIC FLAVOR INCLUDES REAL SHARP CHEDDAR CHEESE WITH A SMOKED HAM TASTE THAT YOU CAN NEVER GET ENOUGH OF.

#### HOT CAJUN

TO TRULY BE CALLED CAJUN YOU NEED THREE DIFFERENT PEPPERS. WHITE, BLACK AND RED BLENDED AND SEASONED TO SEND YOUR TASTE BUDS DEEP INTO THE BAYOU. A FAVORITE FOR THE CONNOISSEUR WHO ENJOYS EXTRA SPICE IN THEIR LIFE.

#### HOT BBQ

WE START WITH OUR AWARD WINNING BBQ STICK. THEN WE KICK IT UP WITH HOT RED PEPPER TO MAKE A TASTE THAT STARTS OUT SWEET AND ENDS WITH HEAT!

#### **BOLD TERIYAKI**

THIS IS AN ORANGE MANDARIN TERIYAKI FLAVOR THAT WILL CAUSE OUR COMPETITORS MANY SLEEPLESS NIGHTS. A SWEET ASIAN TERIYAKI FUSION WITH A HINT OF SMOKY CITRUS. MOUTH WATERING!

SWEET MAPLE BACON

WITH AN AROMA LIKE MAPLE SYRUP AND BACON. REAL BACON AND MAPLE IS THE SECRET, IT TAKES ONLY ONE BITE TO FALL IN LOVE.

OLD#9

PICTURE A STEAK MARINATED IN A SWEET BOURBON PEPPERCORN SAUCE. THIS WAS OUR VISION FOR THIS SNACK STICK AND TODAY IT'S A REALITY! AFTER 9 TRIES AT THIS FORMULA, IT SEEMED ONLY RIGHT TO NAME HER OLD #9.

PEPPERONI

IN THE WORLD OF PEPPERONI YOU ARE EITHER GOOD OR BAD. BE PREPARED, OURS TASTES INCREDIBLE!

GHOST FIRE

FOR YEARS FOLKS WOULD DEBATE WHETHER OR NOT OUR VOLCANO FLAVOR IS HOTTER THAN THE CAJUN STYLE? WELL THIS ENTRY WILL PUT AN END TO THE "WHICH IS HOTTER DEBATE" IT IS BY FAR THE HOTTEST SNACK STICK WE HAVE EVER CRAFTED ... BRAVE SOULS WILL COME OUT OF THE WOODWORK FOR A CHALLENGING SNACK LIKE GHOST FIRE! IT HAS A HABANERO BASED SEASONING, BUT WE ADDED AN EXTRA KICK WITH BHUT JOLOKIA PEPPER OR BETTER KNOWN AS THE "GHOST PEPPER". THIS EXOTIC PEPPER IS AMONG THE HOTTEST ON THE PLANET AND IS SURE TO SATISFY THE TOUGHEST CONNOISSEURS.

#### ORIGINAL SMOKED HICKORY

WE NEEDED A SOLID, OLD SCHOOL HICKORY SNACK STICK. I'D LIKE TO SAY WE INVENTED THIS ONE LIKE ALL OUR OTHER FLAVORS BUT ALAS, IT WAS PERFECTED BY A TEAM OF SEASONING BLENDERS WHO THEN PROCEEDED TO WIN AWARDS IN TASTE COMPETITIONS ON THE WORLD STAGE. ENJOY WORLD CLASS TASTE IN THIS MILD, RICH AND HICKORY FLAVORED SMOKED TO PERFECTION SNACK STICK.

#### CHILI CHEESE

CHILI AND CHEESE AND SPICE – OH MY! MILD, PEPPERY CHILI... SAVORY SPICES... SMOOTH, MELTED CHEDDAR CHEESE. SIMMERED, SLOW-COOKED, MOUTH-WATERING GOODNESS. IF THIS WERE A CHILI COOK-OFF, THEN THIS ONE WOULD BE THE BLUE RIBBON WINNER! ONE WON'T BE ENOUGH!

#### SWEET FIRE

CAN'T DECIDE IF YOU'RE IN THE MOOD FOR SOMETHING A LITTLE SWEET, OR SOMETHING A LITTLE SPICY? THEN YOU'RE IN LUCK BECAUSE OUR NEW SWEET FIRE SNACK WILL GIVE YOU A WHOLE LOT OF FLAVOR, AND A LITTLE BIT OF BOTH! SWEET FIRE TAKES THE SWEET FLAVORS IN SWEET ANNIE BROWN THAT YOU ALREADY LOVE, AND ADDS A BIT OF WARMTH FOR THE PERFECT SPICY-SWEET SNACK STICK.

PICKLE STICK

CRISP DILL FLAVOR, COUPLED WITH HINTS OF GARLIC AND VINEGAR BLEND TOGETHER TO FORM OUR PICKLE STICK. WITH THE PERFECT BALANCE OF SWEET AND TANGY THIS DILL-ICIOUS STICK IS MOUTHWATERINGLY GOOD!