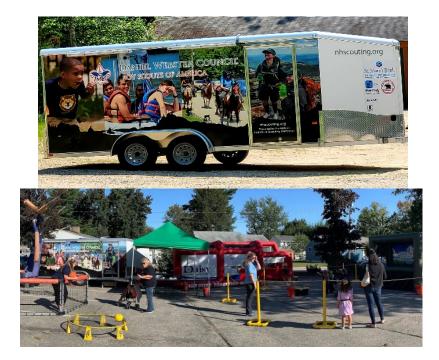

The Mobile Base Camp is Daniel Webster Council's "Scouting on the Go" Unit.

The Mobile Base Camp brings outdoor adventure across the Granite State. It is the ultimate allin-one, hands - on, fun-filled activity solution delivered in a 20-foot trailer towed by a truck.

The Unit is self-powered, using custom built-in generators the ranges inflate in minutes and lights are available for evening festivities.

Just like our Scouts, we are always prepared to offer activities for everyone! Try your aim inside our all-enclosed bb range or inflatable archery range. Grab friends and jump into our Gaga Ball pit, play a game of Spikeball or kick your way to a bullseye with giant Soccer Darts. Families can also learn all about fish native to New Hampshire with the Backyard Bass waterless fishing activity.