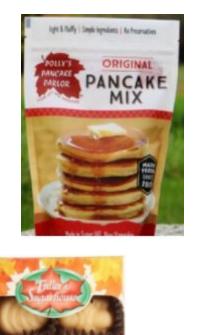

#### 2022 Products

- Maple Syrup
   Pint & Quart
- Pancake Mix
   18 oz bag
- 6 Piece Maple Candy
- 3 oz Maple Sugar

### Pricing & Margins

- Maple Syrup
  - Pint \$15.00
  - Quart \$30.00
- Pancake Mix
  - 18 oz \$15.00
- Maple Candy \$5.00
   6 piece
- Maple Sugar

- 3 oz \$6.00

- Maple Syrup
  - Pint \$4.50/30%
  - Quart \$9.15/31%
- Pancake Mix
  - 18 oz \$3.5/23%
- Maple Candy
   6 piece \$1.30/26%
- Maple Sugar