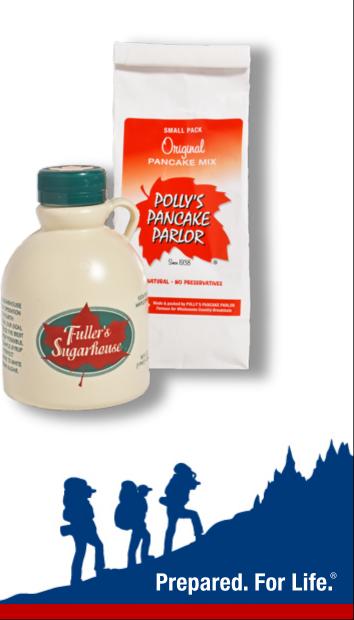

#### 2022 Products

- Maple Syrup
   Pint & Quart
- Pancake Mix
   18 oz bag
- 6 Piece Maple Candy
- 3 oz Maple Sugar

### Pricing & Margins

- Maple Syrup
  - Pint \$15.00
  - Quart \$30.00
- Pancake Mix
  - 18 oz \$15.00
- Maple Candy \$5.00
   6 piece
- Maple Sugar

- 3 oz \$6.00

- Maple Syrup
  - Pint \$4.50/30%
  - Quart \$9.15/31%
- Pancake Mix
  - 18 oz \$3.5/23%
- Maple Candy
   6 piece \$1.30/26%
- Maple Sugar